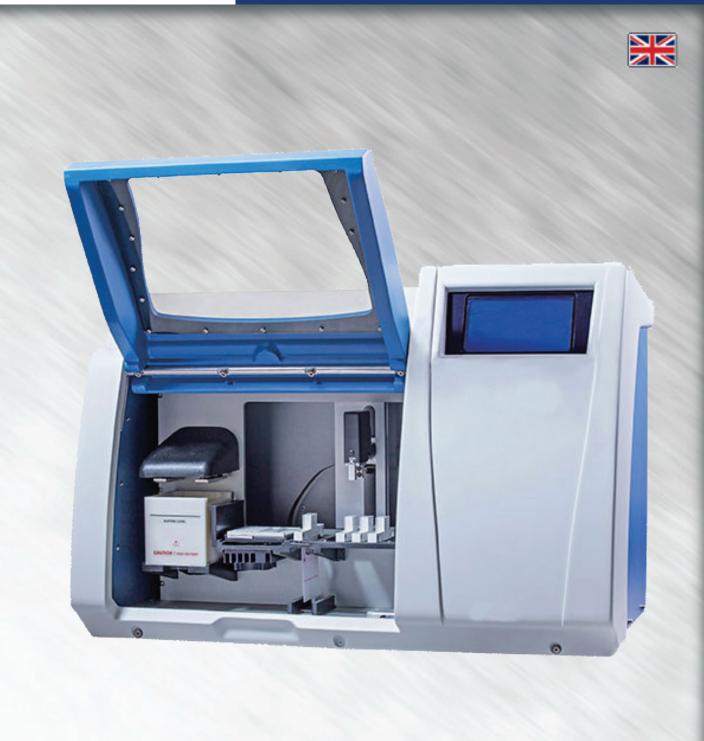

## **Complete Automation**

ESSELYA FE automatically arranges the loading of all the reagents, to standardize the delicate electrophoretic process.

Serum Proteins

**Haemoglobins** 

Lipoproteins

Integrated webcam for reporting of results

Automated Ag/Ab reaction contact